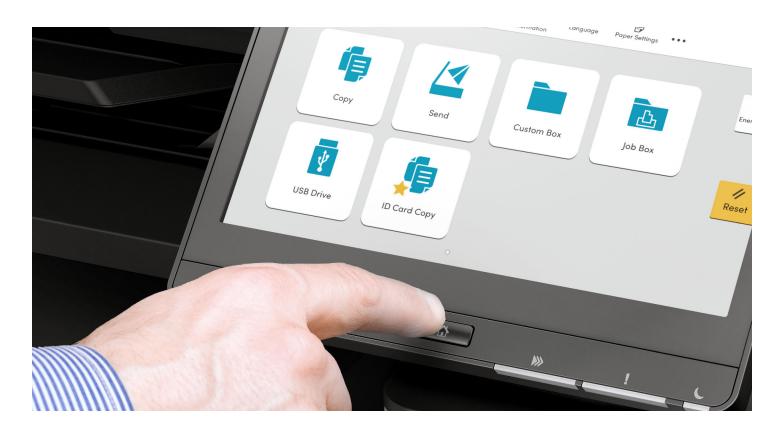

# An Effortless User Experience

Over-complicated printer controls drain valuable time and can impact your overall productivity. The Kyocera Evolution Series puts an end to that, with a user interface that has been totally redesigned to **minimize confusion** and **maximize your capabilities**, for printing that is easy and intuitive.

## Meet the New User Interface

With standard colors and easy to understand icons, carrying out tasks at the printer has never been simplier.