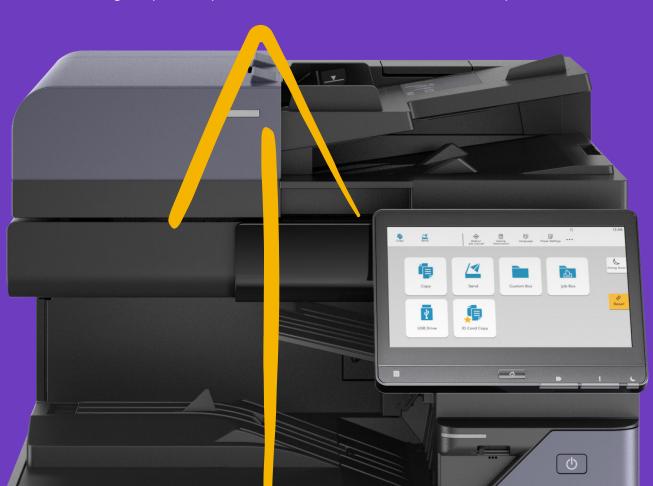

# An Effortless User Experience

Over-complicated printer controls drain valuable time and can impact your overall productivity. The Kyocera Evolution Series puts an end to that, with a user interface that has been totally redesigned to **minimize confusion** and **maximize your capabilities**, for printing that is easy and intuitive.

## Meet the New User Interface

With standard colors and easy to understand icons, carrying out tasks at the printer has never been simplier.