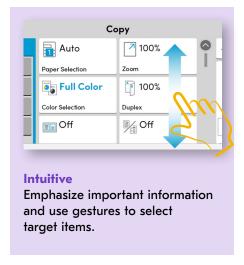

# An Effortless User Experience

Over-complicated printer controls drain valuable time and can impact your overall productivity. The Kyocera Evolution Series puts an end to that, with a user interface that has been totally redesigned to **minimize confusion** and **maximize your capabilities**, for printing that is easy and intuitive.

## Meet the New User Interface

With standard colors and easy to understand icons, carrying out tasks at the printer has never been simplier.