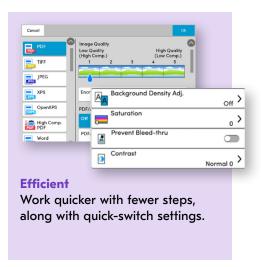

# An Effortless User Experience

Over-complicated printer controls drain valuable time and can impact your overall productivity. The Kyocera Evolution Series puts an end to that, with a user interface that has been totally redesigned to **minimize confusion** and **maximize your capabilities**, for printing that is easy and intuitive.

## Meet the New User Interface

With standard colors and easy to understand icons, carrying out tasks at the printer has never been simplier.