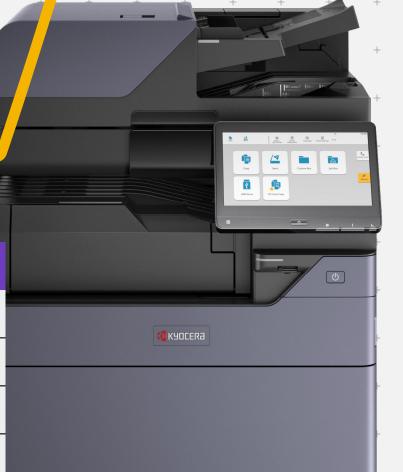

# An Effortless User Experience

Over-complicated printer controls drain valuable time and can impact your overall productivity. The Kyocera Evolution Series puts an end to that, with a user interface that has been totally redesigned to **minimize confusion** and **maximize your capabilities**, for printing that is easy and intuitive.

## Meet the New User Interface

With standard colors and easy to understand icons, carrying out tasks at the printer has never been simplier.