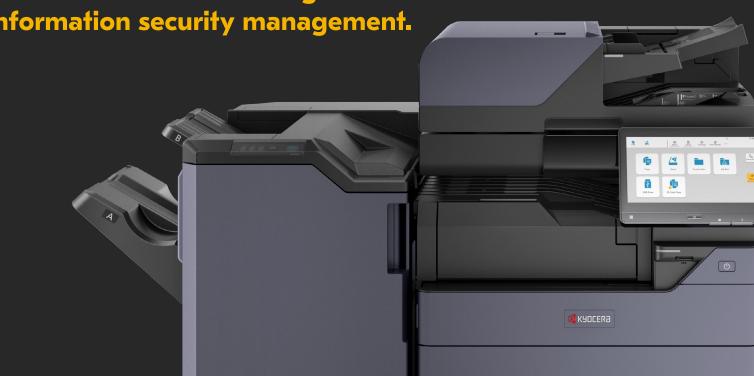

#### **Device Management**

You will have the ability to log security events and monitor for malware, data leakage and other security breaches. (SIEM).

Kyocera's up-to-date security compliance shows our commitment to the highest standards of information security management.

# Finish in Style

With the Kyocera Evolution Series, it's your documents your way.

Today's workspaces demand greater agility and media flexibility, and Kyocera has risen to the challenge with brand-new finishing capabilities for 60/70ppm devices.

## **ZF-7100 Z-Fold Option**

This functionality enables you to add "z-folded" sheets into your documents. This includes diagrams, charts and other larger sheets that need to be folded into a 8.5" x 11" sized booklets. This can also be particularly useful for standalone applications when producing invoices, marketing flyers and brochures.

## **Staple Finishing Option**

**Kyocera Evolution Series** 

The Kyocera Evolution Series also boasts 4,000 sheet staple finisher options that support 65 and 100 sheet stapling and 2/3 hole-punching for clean, professional looking output so that more jobs can be kept in-house even in the most demanding of work environments.

## **IS-7100 Inserter Unit Option**

This presence of two trays enables users to feed pre-printed pages as potential front or back covers or sheet inserts. The Inserter Unit avoids the need for pre-printed sheets to go through the high-temperature fusing process at the MFP, thus ensuring that the pre-printed sheets won't get destroyed or melted.