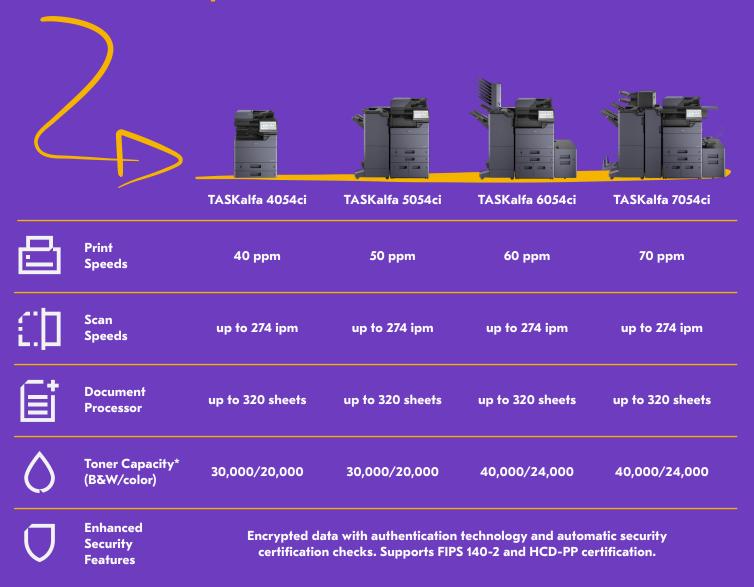

# The Evolution Continues in Color

Magnify your message with more impact.



Unrivalled productivity with superior color

Speeds of 40, 50, 60 & 70ppm in BW/Color

4800 x 1200 dpi resolution

**Z-Fold/Inserter Unit finishing capabilities** 

The most up-to-date security enhancements



Plain

# Make Change Your Edge

The Kyocera Evolution Series was created for a new landscape of work. It is a range of robust, **versatile platforms that have been built to last**. Combining cutting-edge technology and Kyocera's expertise, these intuitive, user-friendly **color devices** will drive your productivity to new levels.

## Our new color systems!



<sup>\*</sup>Based on 5% coverage



# **Print in Flying Colors**

Dive into a world of exquisite image quality. The devices in the Kyocera Evolution Series offer superb definition, both in monochrome and full color.

Not only will time-pressured users benefit from the **Super Resolution** feature, that improves the quality of images at the touch of a button, but they can also opt for **High-Impact** and **Vibrant Printing** (4800 x 1200 dpi resolution).

Alongside dramatic color, crisp black & white, and detailed graphics printing, these devices offer top-of-the-range scanning, input, and professional finishing options. In short, the Kyocera Evolution Series goes beyond the requirements of even the most demanding workplace.

For outstanding image reproduction, look no further.

# **New