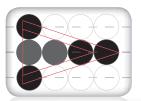

#### 600 x 2400 DPI- High Resolution

KIP systems feature crisp, 600 x 2400 dpi printing for sharper details and extremely smooth grayscales. This higher resolution allows the system to enhance curves, diagonal lines and arcs by smoothing out line edges with excellent precision.

600 dpi x 600 dpi

600 dpi x 2400 dpi