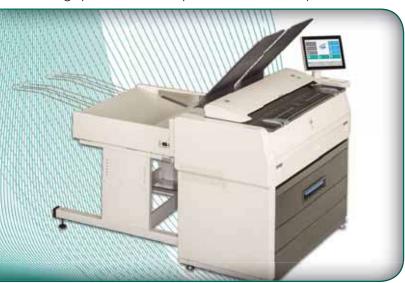

#### **KIP 7170 MULTIFUNCTION SYSTEMS**

KIP 7170 single footprint system with integrated front delivery print tray

KIP 7170 single footprint system with integrated front delivery print tray plus optional rear print stacking tray

KIP 7170 system with optional rear original and print stacking system