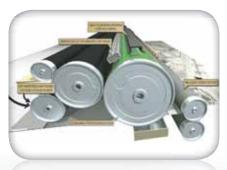

#### **MULTI-FUNCTION SPACE SAVING SYSTEM**

The productivity of the KIP 7170 system is designed to satisfy the most demanding needs of decentralized users. The versatile KIP 7170 may also be expanded to provide multifunction convenience. KIP 7170 system software is ideal for decentralized environments and expandable to meet the need for centralized printing.

#### System Features

- Single footprint configuration
- Color touch controls
- · Integrated top stacking
- 2 integrated media rolls
- 6 'D' / 'A1' size prints per minute
- 600 X 2400 dpi print, copy & scan
- · High definition print technology
- · Print from & scan to the cloud
- CIS scanning technology with real-time thresholding technology
- · Rear delivery for high production
- Smart eco<sup>2</sup> design