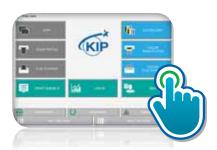

#### **Smart Multi-Touch Controls**

- One touch access to system features in 25 languages
- Instantaneously responsive 12" color display
- Intuitive feature selection for easy operation

#### SO EASY TO USE

All system functions of the KIP 7170 are performed through its large, multi-touch 12" display with vivid color controls that instantly respond to your touch. The high resolution display provides copy and scan previews with single pixel clarity, allowing you to instantly view b&w and color documents like never before.

#### Easy to Use

- Color multi-touch controls
- Unlimited presets/templates
- · Illustrated operator guides
- KIP cost review application
- KIP track system
- Print queue management

Scan, copy and print using the integrated touchscreen