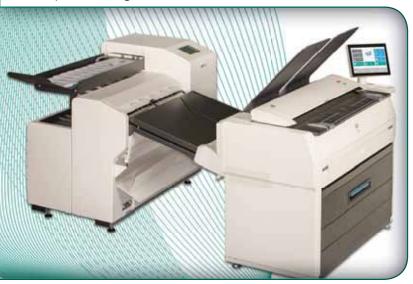

#### **KIP 7170 PRODUCTION SYSTEMS**

KIP 7170 system with optional KIP 1200 high capacity print stacker

KIP 7170 system with optional KIPFold 1000 online fan folder

KIP 7170 system with optional KIPFold 2000 online fan & cross folder