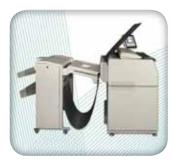

#### PRODUCTION SYSTEM WITH FOLDING

The KIPFold 1000 and KIPFold 2000 finishing systems automate wide-format document finishing by providing folding, stacking and collation in a compact design.

#### KIPFold 1000

The KIPFold 1000 is a compact but powerful online folder designed to easily, conveniently and quickly fan fold documents with KIP 7170 print systems.

#### KIPFold 2000

The KIPFold 2000 system automates wide-format document folding requirements by providing folding, stacking and collation in a compact design. KIP online folders intelligently communicate with KIP printers and are fully integrated with KIP software applications & printer drivers to provide seamless workflow integration.

#### **KIP 7170 PRODUCTION SYSTEMS**

KIP 7170 system with optional KIP 1200 high capacity print stacker

KIP 7170 system with optional KIPFold 1000 online fan folder

KIP 7170 system with optional KIPFold 2000 online fan & cross folder