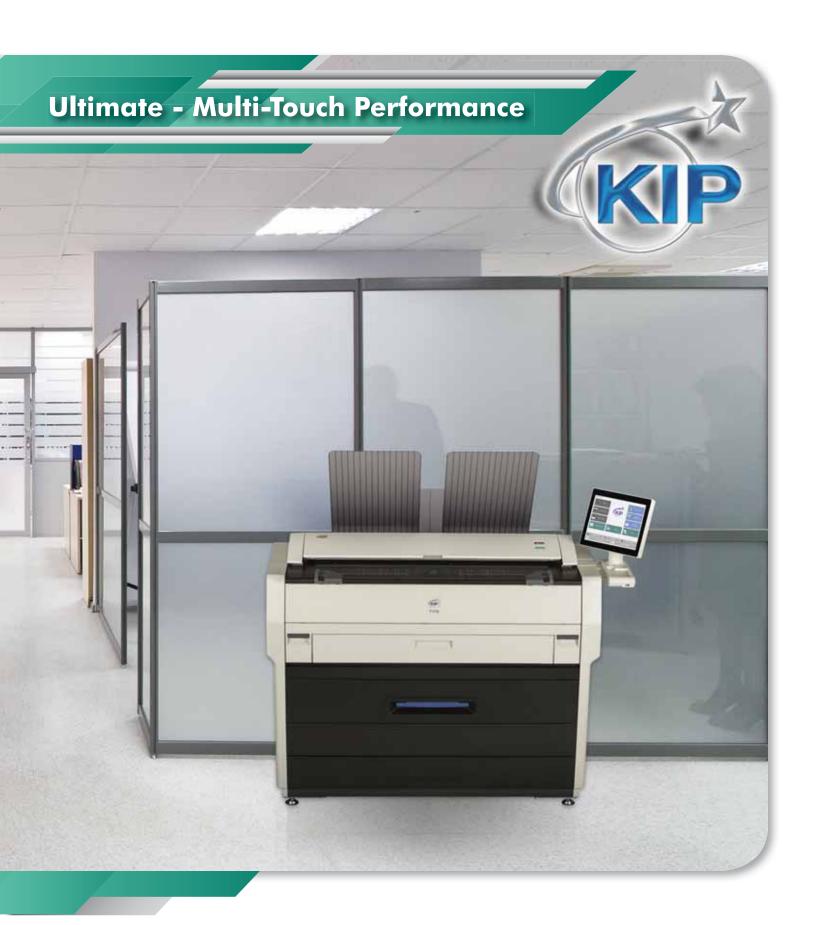

#### The space saving design of the KIP 7170 provides near-wall operation and is expandable as production demands increase.

- Ultimate in advanced technology and versatility
- Superior image quality and reliable performance
- Sustainable benefits and cost effective operations
- Designed to deliver exceptional value

#### Space Saving Design Easy operator access

- Next to wall installation
- Innovative top stacking system