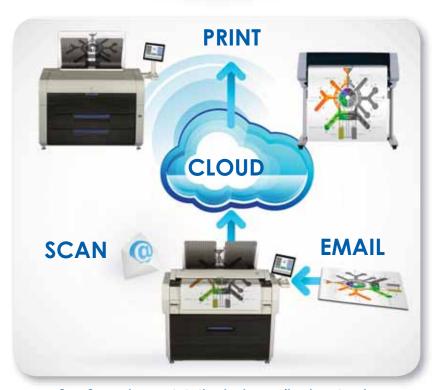

#### Mobile Cloud Convenience

- Use any phone, tablet, laptop or pc
- No need to install drivers or software applications
- Integrated with SkyDrive, Google Drive, Dropbox

#### **KIP Cloud Connect**

- Use the cloud service of your choice
- Print from the cloud
- Scan to the cloud
- Print files via email attachments
- Integrated with SkyDrive, Google Drive, Dropbox

The KIP 7170 integrated scanner features a support system to enhance feed reliability

Copy & scan documents to the cloud or email and create color copies to up to 3 connected color print systems

Space saving print & original stacking