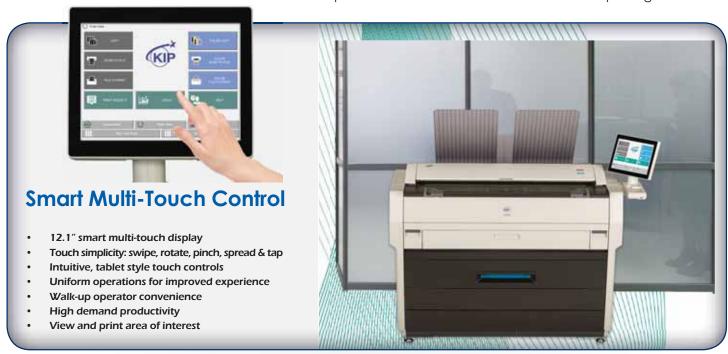

#### **Smart Multi-Touch Controls**

- One touch access to system features in 25 languages
- Instantaneously responsive 12" color display
- Intuitive feature selection for easy operation

### A Smart, Intuitive Interface

The integrated color multi-touch display of KIP systems provides a powerful combination of control plus convenience – because you don't have to leave your printer to perform the command functions that make your work more productive.

The articulating display provides the perfect viewing angle to select features, control job queues, review system status, print image files or scans – and get a large, full color look at image files before you print, make changes and see your results immediately.

Zoom In and out with multi-touch controls

#### **Multi-Touch Productivity**

Experience the difference of KIP multi-touch technology.

- Vivid 12" color multi-touch display
- · Fully articulating to adjust viewing angle
- Centralized access to all system features
- Print, copy and scan in b&w or full color
- Swipe, pinch, spread and rotate view
- Zoom to area of interest and print
- · Print directly from removable usb drives and system mailboxes
- Job queue management
- · Network security features
- Integrated accounting system
- Concurrent print & scan to file at the touchscreen display
- Integrated print previews of each file in a complete job set