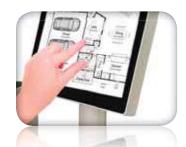

#### SO EASY TO USE

All system functions of the KIP 7170 are performed through its large, multi-touch 12" display with vivid color controls that instantly respond to your touch. The high resolution display provides copy and scan previews with single pixel clarity, allowing you to instantly view b&w and color documents like never before.

### A Smart, Intuitive Interface

The integrated color multi-touch display of KIP systems provides a powerful combination of control plus convenience – because you don't have to leave your printer to perform the command functions that make your work more productive.

The articulating display provides the perfect viewing angle to select features, control job queues, review system status, print image files or scans – and get a large, full color look at image files before you print, make changes and see your results immediately.