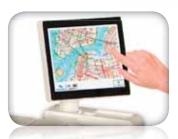

Zoom In and out with multi-touch controls

#### **Super-View Image Control**

The high resolution multi-touch screen provides copy, scan and print previews, allowing you to instantly view b&w and color images. Multi-touch controls allow you to zoom, rotate and pan the image preview.