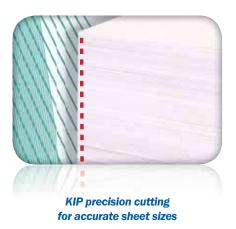

#### **Accurate Print Sets**

KIP Systems provide precise cut lengths that conform to KIP sheet size specifications. Electronic monitoring of media while printing provides an accurate page cut length. Print jobs are produced at an identical sheet size, resulting in a professional presentation.