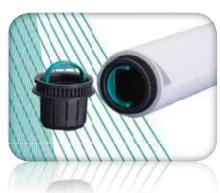

#### **Media Capacity**

KIP systems feature auto-switching media drawers to ensure non-stop print production and maximum media versatility. Media status is illustrated on the touchscreen. KIP systems feature a user friendly "End Cap" design for easy loading of media rolls.

End caps for easy changing of media rolls