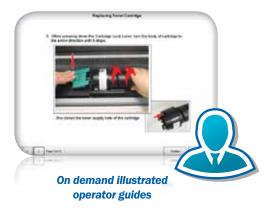

#### **KIP System Guides**

- Displayed on KIP touchscreen
- Information presented in full color
- Step-by-step pictorial instructions
- B&w and color copy and scan-to-file instructions
- Media & toner replacement procedures
- Quick reference resource for system functions