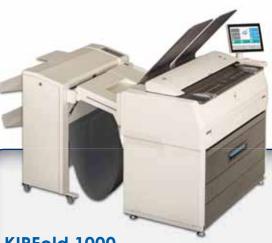

#### PRODUCTION SYSTEM WITH FOLDING

The KIPFold 1000 and KIPFold 2000 finishing systems automate wide-format document finishing by providing folding, stacking and collation in a compact design.

#### KIPFold 1000

The KIPFold 1000 is a compact but powerful online folder designed to easily, conveniently and quickly fan fold documents with KIP 7170 print systems.

#### KIPFold 2000

The KIPFold 2000 system automates wide-format document folding requirements by providing folding, stacking and collation in a compact design. KIP online folders intelligently communicate with KIP printers and are fully integrated with KIP software applications & printer drivers to provide seamless workflow integration.