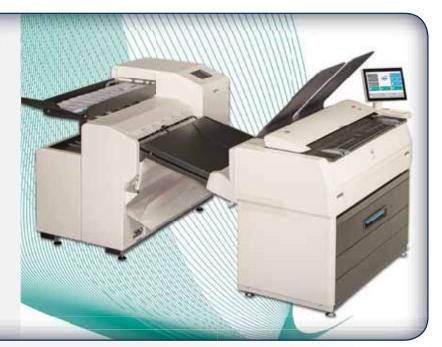

#### PRODUCTION SYSTEM WITH STACKING

KIP's stackers include advanced intelligent online systems that suit your exact needs, while maintaining the flexibility to grow as demands increase. Operators have the flexibility to direct prints and copies to a preferred destination – the front delivery stacking system or a rear system for increased production.

#### PRODUCTION SYSTEM WITH FOLDING

The KIPFold 1000 and KIPFold 2000 finishing systems automate wide-format document finishing by providing folding, stacking and collation in a compact design.

#### **DOCUMENT AUTOMATION**

KIP integrated folding and finishing systems automate wideformat document finishing by providing folding, stacking and collation in a compact design.