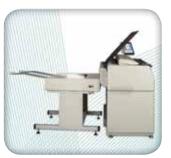

#### PRODUCTION SYSTEM WITH STACKING

KIP's stackers include advanced intelligent online systems that suit your exact needs, while maintaining the flexibility to grow as demands increase. Operators have the flexibility to direct prints and copies to a preferred destination – the front delivery stacking system or a rear system for increased production.

#### **KIP 7170 PRODUCTION SYSTEMS**

KIP 7170 system with optional KIP 1200 high capacity print stacker

KIP 7170 system with optional KIPFold 1000 online fan folder

KIP 7170 system with optional KIPFold 2000 online fan & cross folder