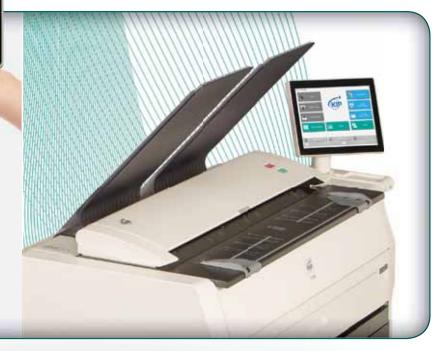

#### **KIP 7170 INTEGRATED CIS SCANNING SYSTEM**

The KIP 7170 integrated large format scanner is a 24-bit, 36" / 914mm wide full-color image capture system perfect for processing photographs, complex maps and AEC/ CAD drawings. The CIS (Contact Image Sensor) scanning technology enables high-resolution, high-speed image capture with energy saving operation from a compact design.

The KIP 7170 integrated scanner features a support system to enhance feed reliability

Copy & scan documents to the cloud or email and create color copies to up to 3 connected color print systems

Space saving print & original stacking