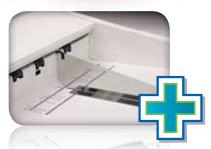

#### **Media Capacity**

KIP systems feature auto-switching media drawers to ensure non-stop print production and maximum media versatility. Media status is illustrated on the touchscreen. KIP systems feature a user friendly "End Cap" design for easy loading of media rolls.

End caps for easy changing of media rolls