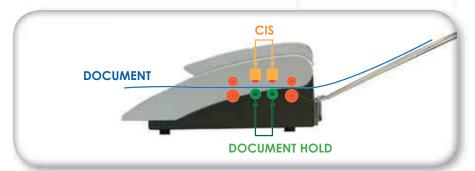

#### **KIP 7170 INTEGRATED CIS SCANNING SYSTEM**

The KIP 7170 integrated large format scanner is a 24-bit, 36" / 914mm wide full-color image capture system perfect for processing photographs, complex maps and AEC/ CAD drawings. The CIS (Contact Image Sensor) scanning technology enables high-resolution, high-speed image capture with energy saving operation from a compact design.

The KIP 7170 integrated scanner features a support system to enhance feed reliability

Copy & scan documents to the cloud or email and create color copies to up to 3 connected color print systems

Space saving print & original stacking