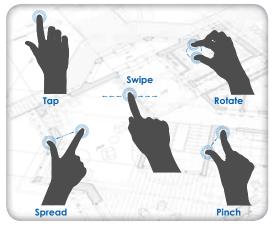

#### **Multi-Touch Productivity**

Experience the difference of KIP multi-touch technology.

- Vivid 12" color multi-touch display
- · Fully articulating to adjust viewing angle
- Centralized access to all system features
- Print, copy and scan in b&w or full color
- Swipe, pinch, spread and rotate view
- Zoom to area of interest and print
- · Print directly from removable usb drives and system mailboxes
- Job queue management
- · Network security features
- Integrated accounting system
- Concurrent print & scan to file at the touchscreen display
- Integrated print previews of each file in a complete job set

#### **Super-View Image Control**

The high resolution multi-touch screen provides copy, scan and print previews, allowing you to instantly view b&w and color images. Multi-touch controls allow you to zoom, rotate and pan the image preview.