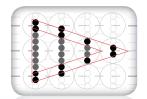

#### 600 x 2400 DPI- High Resolution

KIP systems feature crisp, 600 x 2400 dpi printing for sharper details and extremely smooth grayscales. This higher resolution allows the system to enhance curves, diagonal lines and arcs by smoothing out line edges with excellent precision.

600 dpi x 600 dpi

600 dpi x 2400 dpi